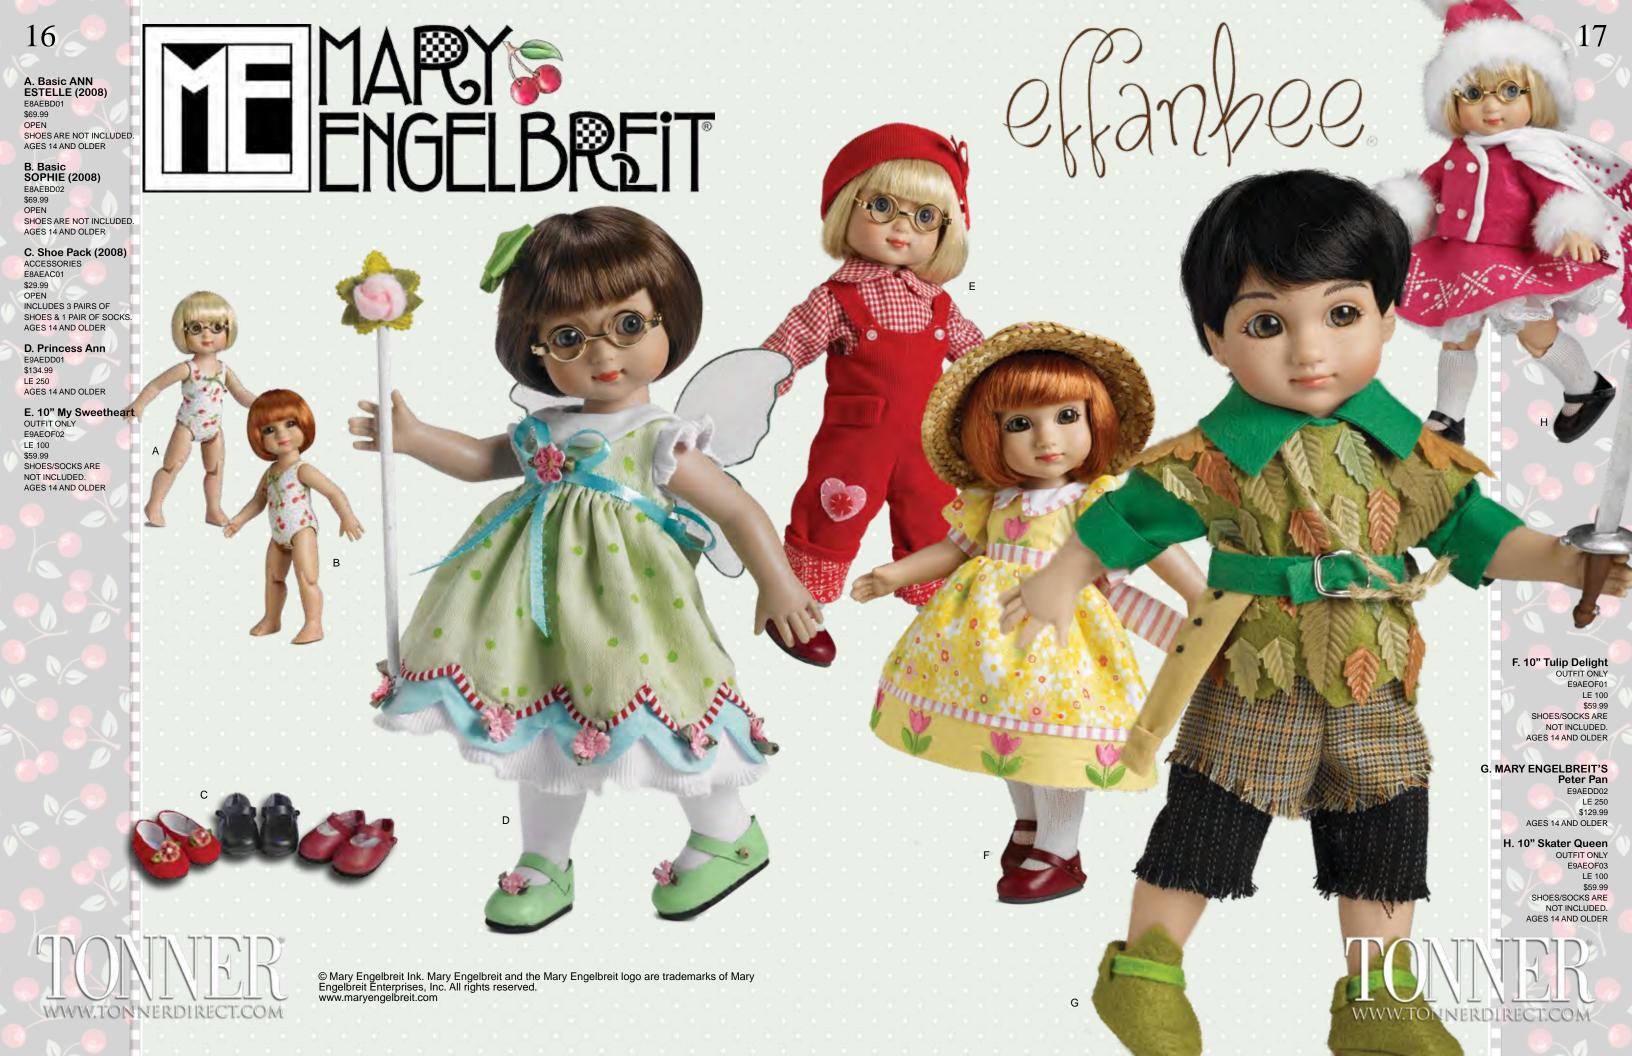

ANTOINETTE ™ Basic Dolls LE 1000 EACH \$89.99 EACH AGES 14 AND OLDER

> G. Cameo T9FMBD01

H. Bloom T9FMBD02

Antoinette™ is a trademark of the Tonner Doll Company, Inc.

I. Honey T9FMBD03

J. Spice T9FMBD04

WWW.TONNERDIRECT.COM

T9FMMN02 M. Honey T9FMMN03 N. Spice

43

LE 500 EACH

\$49.99 EACH

K. Cameo T9FMMN01 L. Bloom