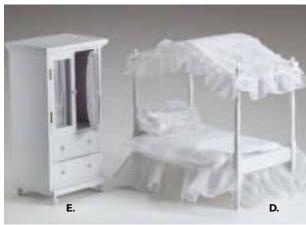

#### C. 8" Wardrobe Trunk

ACCESSORIES BCA 301 OPEN \$34.99 Includes six hangers, doll

not included. **D. Betsy's Bed**ACCESSORIES

T5-B08A-00-001 OPEN \$69.99

#### E. Betsy's Armoire

ACCESSORIES T5-B08A-00-002 OPEN \$49.99

8" Dress Form (NOT SHOWN) ACCESSORIES RTA 411 OPEN

\$14.99