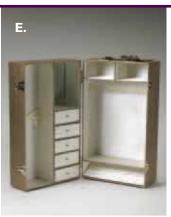

D. Design Essentials ACCESSORIES OPEN TW-9438 \$29.99

E. Basic Wardrobe Trunk ACCESSORIES OPEN TWA-308 \$69.99 Includes six hangers.

F. Fashion Wardrobe **Trunk ACCESSORIES** 

OPEN T5-T16A-00-001 \$59.99 Includes six hangers.