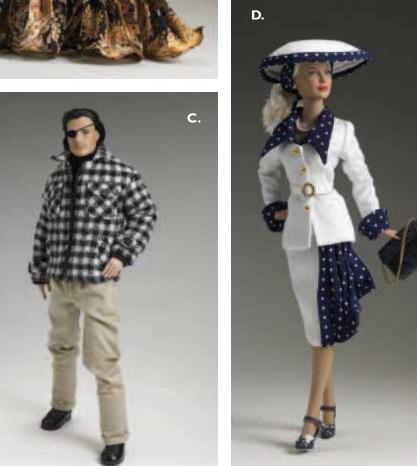

# Cocktail EYE CANDY Manhattan Style!

DRESSED DOLL **BW STYLE** T6-TWDD-13 LE 500 \$129.99

A. Dinner with Russell B. Dinner with Matt **OUTFIT ONLY** T6-TWOF-06 LE 1000 \$59.99

B.

Tyler Wentworth® Tyler Wentworth®

A. TRES CHIC **Denim - Charlotte** DRESSED DOLL **BW STYLE** T6-TWDD-09 LE 1000 \$99.99

Trend List What to Wear NOW!

B.Central Park Stroll -Sydney Chase™ DRESSED DOLL **BW STYLE** T6-TWDD-10 LE 1500 \$109.99 Features NEW Flat foot sculpt;