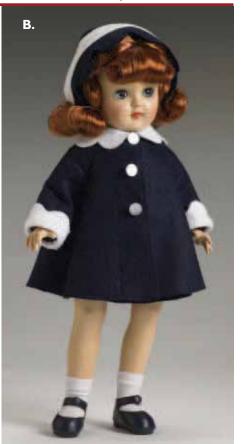

**B. Little Sailor Girl OUTFIT ONLY** E6-DDOF-02 LE 500 \$34.99

C. Friday's Child OUTFIT ONLY E6-DDOF-03 LE 500 \$34.99

"Dolls that Touch your Heart"®

A. Granny's Favorite Dy-Dee DRESSED DOLL E6-DDDD-01 LE 500

**B. Sunday Velvet OUTFIT ONLY** E6-DDOF-04 LE 500 \$34.99

\$89.99

C.Vintage Lace Dy-Dee DRESSED DOLL E6-DDDD-02 LE 500 \$89.99

**Sculpted** by renowned artist, Ann Timmerman, Katie<sup>™</sup> is our newest precocious little toddler with a charming wardrobe and a face that will melt your heart. She is fully strung, high quality vinyl, and stands at 18" tall. Katie™ has wigged hair and sweet, inset eyes full of expression.