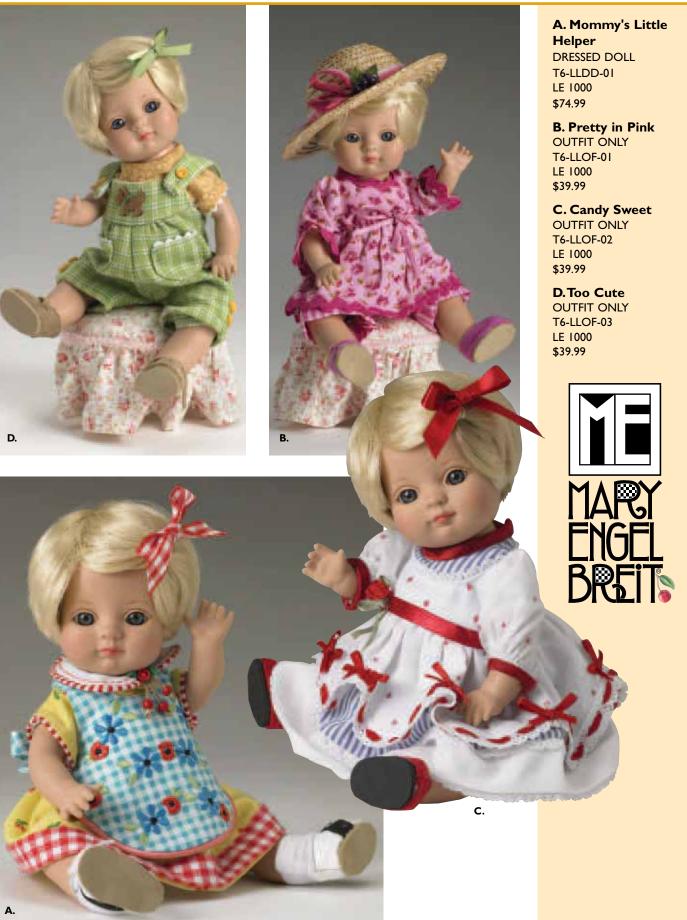

E. Breit & Breezy
OUTFIT ONLY T6-AEOF-06 LE 1000 \$39.99

A. Sewing Class OUTFIT ONLY T6-AEOF-03 LE 1000 \$44.99

**B. Back To School OUTFIT ONLY** T6-AEOF-04 LE 1000 \$49.99

C.At The Beach **OUTFIT ONLY** T6-AEOF-01 LE 1000 \$44.99

D. A Walk in the Park **OUTFIT ONLY** T6-AEOF-02 LE 1000 \$44.99

1

0

M. Breit Bucket **ACCESSORIES** T6-MEAC-02 OPEN \$19.99 **OPEN** N. Rusty the Robot \$74.99 **ACCESSORIES** 

Mary Engelbreit®

L. Bedtime Bear

\$9.99

**OPEN** 

\$14.99

OPEN

\$19.99

D. Pretty in Pink

E. Bed ACCESSORIES | MEA 202 OPEN \$69.99

**ACCESSORIES** MEA 204 OPEN \$24.99

V. Tea Set **ACCESSORIES** MEA 401 OPEN \$29.99

B. Pretty in Pink Basic Georgia BASIC DOLL T6-AEBD-02

C. Pretty in Pink **Basic Gracie** BASIC DOLL T6-AEBD-03 **OPEN** \$74.99

**Basic Sophie** BASIC DOLL T6-AEBD-04 OPEN \$74.99