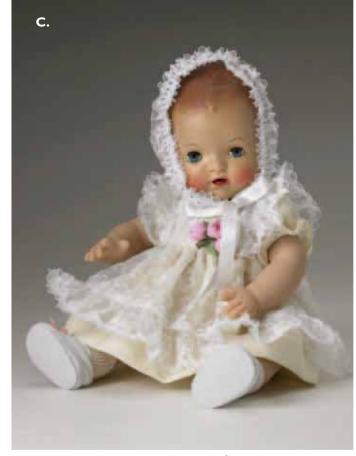

**B. Little Sailor Girl OUTFIT ONLY** E6-DDOF-02 LE 500 \$34.99

C. Friday's Child OUTFIT ONLY E6-DDOF-03 LE 500 \$34.99

"Dolls that Touch your Heart"®

A. Granny's Favorite Dy-Dee DRESSED DOLL E6-DDDD-01 LE 500

**B. Sunday Velvet OUTFIT ONLY** E6-DDOF-04 LE 500 \$34.99

\$89.99

C.Vintage Lace Dy-Dee DRESSED DOLL E6-DDDD-02 LE 500 \$89.99

**Sculpted** by renowned artist, Ann Timmerman, Katie<sup>™</sup> is our newest precocious little toddler with a charming wardrobe and a face that will melt your heart. She is fully strung, high quality vinyl, and stands at 18" tall. Katie™ has wigged hair and sweet, inset eyes full of expression.