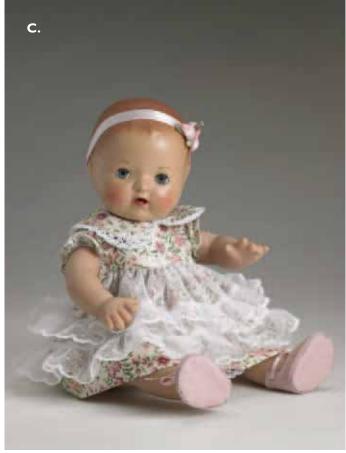

**B. Sunday Velvet OUTFIT ONLY** E6-DDOF-04 LE 500 \$34.99

\$89.99

C.Vintage Lace Dy-Dee DRESSED DOLL E6-DDDD-02 LE 500 \$89.99

**Sculpted** by renowned artist, Ann Timmerman, Katie<sup>™</sup> is our newest precocious little toddler with a charming wardrobe and a face that will melt your heart. She is fully strung, high quality vinyl, and stands at 18" tall. Katie™ has wigged hair and sweet, inset eyes full of expression.