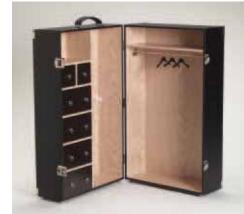

D. Design Essentials ACCESSORIES OPEN TW-9438 \$29.99

E. Basic Wardrobe Trunk ACCESSORIES OPEN TWA-308 \$69.99 Includes six hangers.

F. Fashion Wardrobe **Trunk ACCESSORIES** 

OPEN T5-T16A-00-001 \$59.99 Includes six hangers.