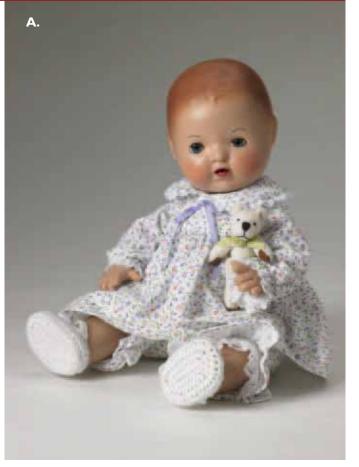

Each generation of women seems to remember one particular doll as the must-have toy of their childhood. For little girls born in the mid-1930s to 1950s, Effanbee's Dy-Dee Baby® is such a doll. Dy-Dee® was sculpted by Bernard Lipfert in 1933 to realistically drink, wet, and blow bubbles this was a doll that engaged a child's imagination and affection as no doll had before.\*

Dy-Dee Baby® is an 11" vinyl and hard plastic doll with sleep eyes and painted, molded hair.

\* Taken from Effanbee's Dy-Dee The Complete Collector's Book ©2004 Barbara Craig Hilliker

A. Snug as a Bug in a Rug OUTFIT ONLY E6-DDOF-01 LE 500 \$34.99