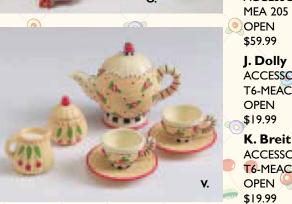

**ACCESSORIES** T5-E10A-00-004 **OPEN** \$14.99 S. 3.5" Breit Monkey

H. Bedside Lamp ACCESSORIES MEA 305 **OPEN** 

I. Table and Chairs ACCESSORIES MEA 205 OPEN \$59.99

U. 3.5" Breit Dolly J. Dolly **ACCESSORIES ACCESSORIES** MEA 407 T6-MEAC-05 **OPEN** \$14.99

V. Tea Set **ACCESSORIES** MEA 401 OPEN \$29.99

B. Pretty in Pink Basic Georgia BASIC DOLL T6-AEBD-02

C. Pretty in Pink **Basic Gracie** BASIC DOLL T6-AEBD-03 **OPEN** \$74.99

**Basic Sophie** BASIC DOLL T6-AEBD-04 OPEN \$74.99