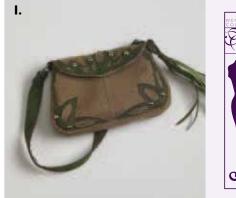

F. The Compton Bag

G. The Sydney Bag

T6-BQAC-29

T6-BQAC-30

LE 1000 \$19.99

**D. Ruffled Confection Skirt** T6-BQAC-14 LE 1000 \$24.99

E. Classic Navy Skirt T6-BQAC-13 LE 1000 \$14.99

F. Royal Stride Skirt T6-BQAC-12 LE 1000 \$19.99