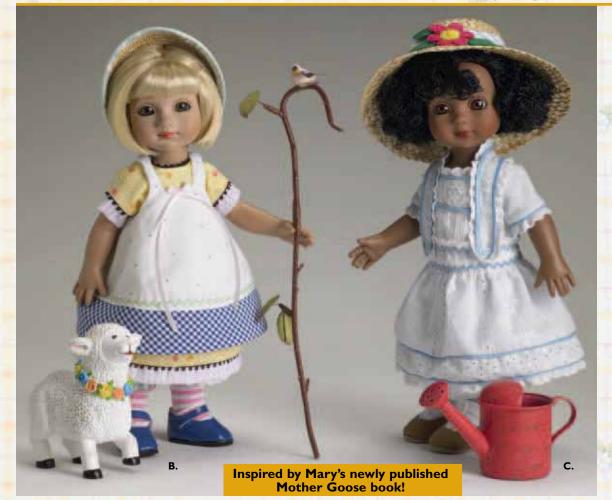

# Betsy McCall

A. The Stockings Were Hung DRESSED DOLL T6-AEDD-01 LE 1000 \$94.99

B. Little Bo Peep
DRESSED DOLL T6-AEDD-02 LE 1000 \$119.99

C. Mistress Mary DRESSED DOLL T6-AEDD-03 LE 1000 \$99.99

D. Miss Muffet DRESSED DOLL T6-AEDD-04 LE 1000 \$119.99