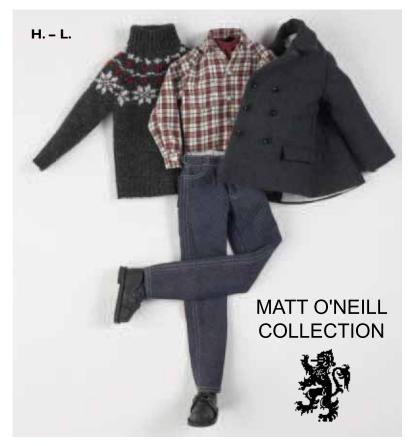

### Tyler Wentworth® presents the GENT'S WARDROBE

Styles inspired by her beau, Matt O'Neill $^{\text{TM}}$ 

H. Gent Country Pea Coat LE 1000 T6-MOAC-15 \$34.99

I. Gent Country Denims LE 1000 T6-MOAC-03 \$19.99

J. Gent Country Plaid Shirt LE 1000 T6-MOAC-11 \$14.99

K. Gent Country Ski Sweater LE 1000 T6-MOAC-06 \$24.99

L. Ankle Boots & Socks LE 1000 T6-MOAC-10 \$24.99 A. Gent Casual Sealskin Coat LE 1000 T6-MOAC-05 \$34.99

Matt O'Neill™

B. Gent Casual Brown Pants LE 1000 T6-MOAC-17 \$19.99

C. Gent Casual Tweed Pants LE 1000 T6-MOAC-18 \$19.99 Includes belt

D. Gent Casual Natural Stripe Shirt LE 1000 T6-MOAC-01 \$14.99

E. Gent Casual Shirt Set
LE 1000
T6-MOAC-02
\$19.99
Includes beige short sleeve and burgundy long

F. Gent Casual Rambler LE 1000 T6-MOAC-12 \$34.99

sleeve knit shirts.

G. Brown Shoes & Socks LE 1000 T6-MOAC-08 \$14.99

Matt O'Neill™ Matt O'Neill™

A.Tee & Boxers Matt O'Neill™ - Walnut

OPEN MO-0401 59.99

B.Tee & Boxers Matt O'Neill™ - Sienna