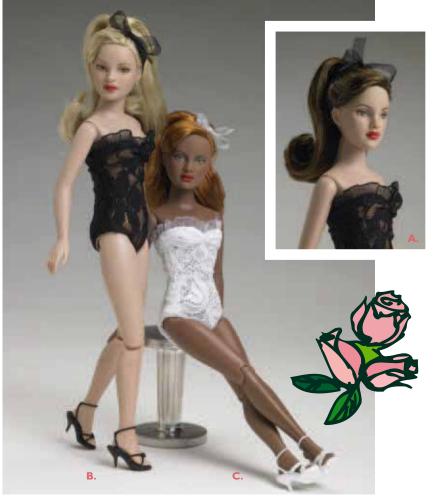

E. 10" Wardrobe Trunk ACCESSORIES

KTA 301 OPEN \$39.99 Includes six hangers.

F. 10" Dress Form **ACCESSORIES** T5-K10A-00-003 OPEN

\$19.99

T6-KTBD-03

10" Kitty Collier™

A. Parasol Promenade DRESSED DOLL T6-KTDD-01 LE 1000 \$109.99

B. Kitty at Court
DRESSED DOLL T6-KTDD-02 LE 1000 \$109.99

C. Little Empress
DRESSED DOLL T6-KTDD-03 LE 1000 \$99.99

10" Kitty Collier<sup>™</sup>

I8" Kitty Collier<sup>™</sup>

**A.**Tonner American Model™ 2006 Basic - Redhead BASIC DOLL T6-AMBD-01 OPEN \$99.99