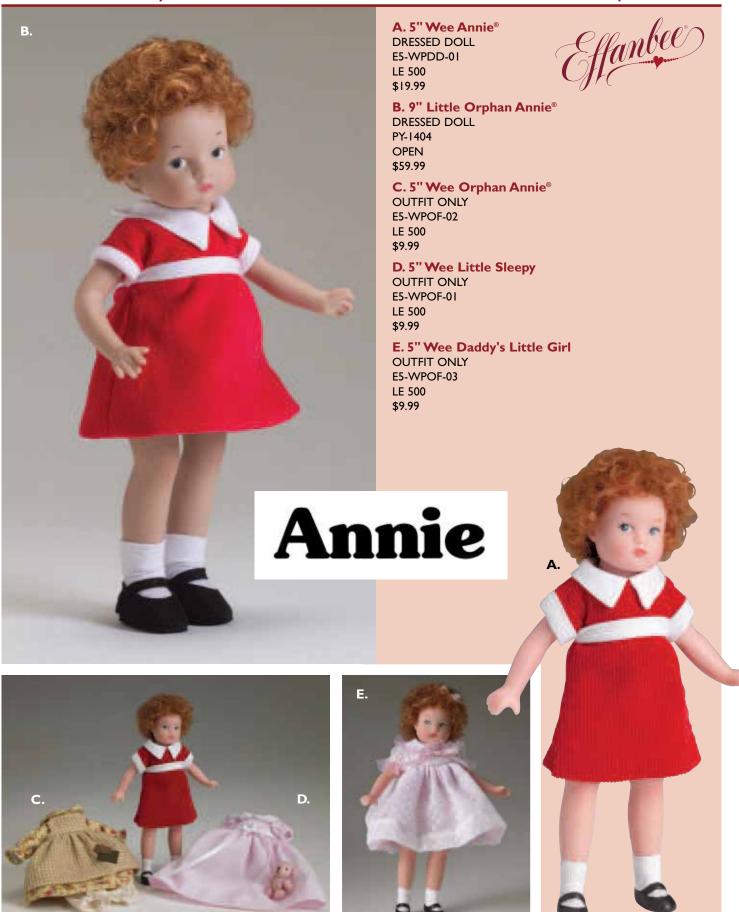

### Brenda Starr Reporter®

| Table of Contents      |       |
|------------------------|-------|
| Brenda Starr Reporter® | 2-5   |
| Dy-Dee Baby®           | 6-7   |
| Katie™                 | 8-9   |
| Toni <sup>®</sup>      | 10-12 |
| Patsyette™             | 13-14 |
| Little Orphan Annie®   | 15-16 |
| THE WIZARD OF OZ       | 17    |
| Patsy <sup>®</sup>     | 18    |
| Wee Patsy <sup>™</sup> | 19    |
|                        |       |

Dolls have been styled for photography and may vary from actual production dolls.

Little Orphan Annie®, that loveable red-haired moppet, comes to life as a 14" doll based on the Bernard Lipfert sculpt "Patsy®." Our Annie® is absolutely perfect in her basic onesie slip or her classic red dress—either doll is ready to take on whatever life "dishes out"—with a smile!

Little Orphan Annie® is a 14" vinyl doll, fully strung, with a hand-detailed painted face, and red, rooted, curly, saran hair.

A. Annie® Classic Red Dress
OUTFIT ONLY
PA-8400
LE 1000

\$34.99

B. Travels with Annie® Trunk
ACCESSORIES
E5-A14A-45-000
OPEN
\$69.99
Includes 6 hangers.

C. Little Orphan Annie's® Pal Polly
DRESSED DOLL
E5-A14D-10-000
LE 1000
\$79.99

D. Uptown Annie® OUTFIT ONLY E5-A14C-20-000 LE 1000 \$39.99

E. Absolutely Annie® BASIC DOLL PA-0400 OPEN \$59.99

THE WIZARD OF OZ and all related characters and elements are trademarks of © Turner Entertainment Co. Judy Garland as Dorothy from THE WIZARD OF OZ. (506)