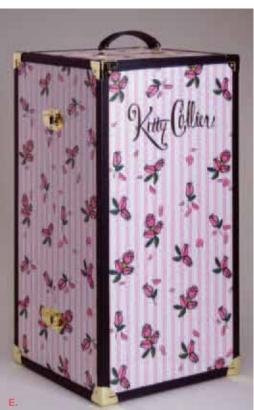

E. 10" Wardrobe Trunk ACCESSORIES

KTA 301 OPEN \$39.99 Includes six hangers.

F. 10" Dress Form **ACCESSORIES** T5-K10A-00-003 OPEN

\$19.99

T6-KTBD-03

10" Kitty Collier™

A. Parasol Promenade DRESSED DOLL T6-KTDD-01 LE 1000 \$109.99