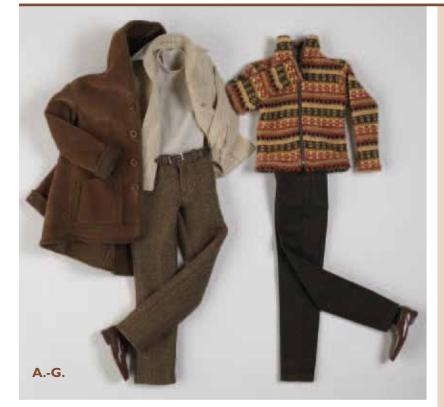

### Tyler Wentworth® presents the GENT'S WARDROBE

Styles inspired by her beau, Matt O'Neill $^{\text{TM}}$ 

H. Gent Country Pea Coat LE 1000 T6-MOAC-15 \$34.99

I. Gent Country Denims LE 1000 T6-MOAC-03 \$19.99

J. Gent Country Plaid Shirt LE 1000 T6-MOAC-11 \$14.99

K. Gent Country Ski Sweater LE 1000 T6-MOAC-06 \$24.99

L. Ankle Boots & Socks LE 1000 T6-MOAC-10 \$24.99 A. Gent Casual Sealskin Coat LE 1000 T6-MOAC-05 \$34.99