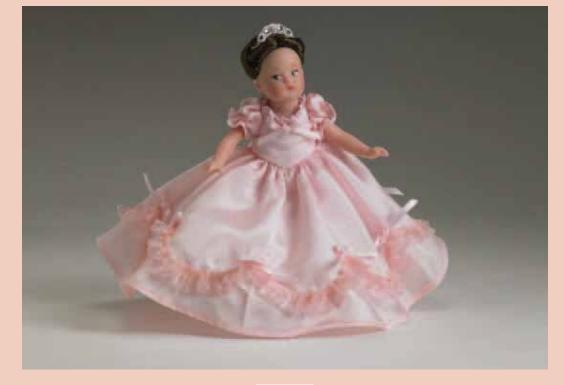

DRESSED DOLL

E6-WPDD-01

LE 500

\$34.99

Patsy's little sister made her debut in 1935 under the name "Fairy Princess" (though her mold markings were, and remain, "Wee Patsy"). Now Robert Tonner has re-interpreted 5" Wee Patsy<sup>™</sup> as a new, fully strung 5" vinyl doll with more posing possibilities. We think our new Wee Patsy™ will touch your heart!