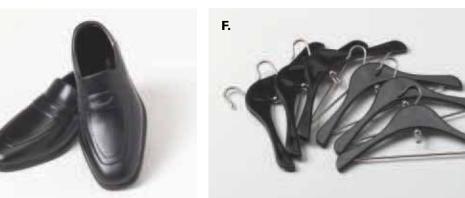

F. Gent Casual Rambler LE 1000 T6-MOAC-12 \$34.99

sleeve knit shirts.

G. Brown Shoes & Socks LE 1000 T6-MOAC-08 \$14.99

Matt O'Neill™ Matt O'Neill™

A.Tee & Boxers Matt O'Neill™ - Walnut

OPEN MO-0401 59.99

B.Tee & Boxers Matt O'Neill™ - Sienna

Includes 3 pairs of shoes; black (shown), brown and cordovan colors.

F. O'Neill Hanger Set

**ACCESSORIES** OPEN T5-N17A-00-001 14.99 Includes six hangers.