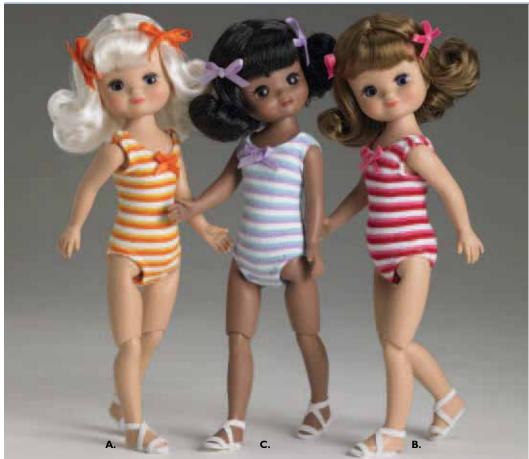

#### G. Classic Dots Dru **BASIC DOLL** T6-BCBD-04 **OPEN** \$39.99

8" Betsy McCall® 8" Betsy McCall®

A.Thoroughly Tiny Betsy McCall® DRESSED DOLL T6-BCDD-01 LE 2000 \$59.99

B.Twinkle Toes Betsy McCall® DRESSED DOLL T6-BCDD-02 LE 2000 \$59.99