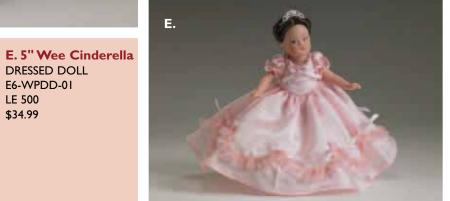

DRESSED DOLL

E6-WPDD-01

LE 500

\$34.99

Patsy's little sister made her debut in 1935 under the name "Fairy Princess" (though her mold markings were, and remain, "Wee Patsy"). Now Robert Tonner has re-interpreted 5" Wee Patsy<sup>™</sup> as a new, fully strung 5" vinyl doll with more posing possibilities. We think our new Wee Patsy™ will touch your heart!