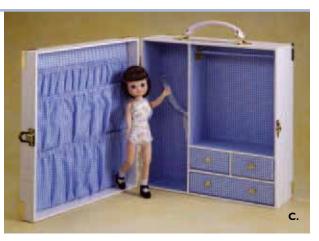

#### C. 8" Wardrobe Trunk

ACCESSORIES BCA 301 OPEN \$34.99 Includes six hangers, doll

not included. **D. Betsy's Bed**ACCESSORIES

T5-B08A-00-001 OPEN \$69.99