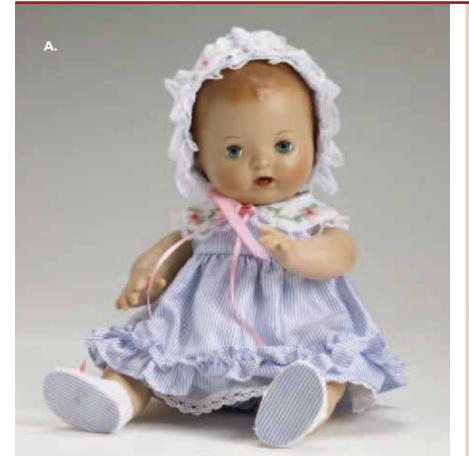

Dy-Dee Baby® is an 11" vinyl and hard plastic doll with sleep eyes and painted, molded hair.

\* Taken from Effanbee's Dy-Dee The Complete Collector's Book ©2004 Barbara Craig Hilliker

A. Snug as a Bug in a Rug OUTFIT ONLY E6-DDOF-01 LE 500 \$34.99

**B. Little Sailor Girl OUTFIT ONLY** E6-DDOF-02 LE 500 \$34.99

C. Friday's Child OUTFIT ONLY E6-DDOF-03 LE 500 \$34.99

"Dolls that Touch your Heart"®

A. Granny's Favorite Dy-Dee DRESSED DOLL E6-DDDD-01 LE 500