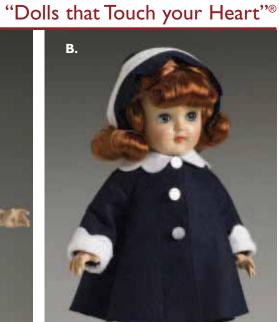

**B. Little Sailor Girl OUTFIT ONLY** E6-DDOF-02 LE 500 \$34.99

C. Friday's Child OUTFIT ONLY E6-DDOF-03 LE 500 \$34.99

"Dolls that Touch your Heart"®

A. Granny's Favorite Dy-Dee DRESSED DOLL E6-DDDD-01 LE 500

**B. Sunday Velvet OUTFIT ONLY** E6-DDOF-04 LE 500 \$34.99

\$89.99

C.Vintage Lace Dy-Dee DRESSED DOLL E6-DDDD-02 LE 500 \$89.99

**Sculpted** by renowned artist, Ann Timmerman, Katie<sup>™</sup> is our newest precocious little toddler with a charming wardrobe and a face that will melt your heart. She is fully strung, high quality vinyl, and stands at 18" tall. Katie™ has wigged hair and sweet, inset eyes full of expression.