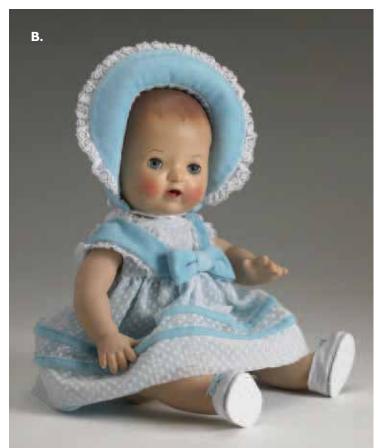

Dy-Dee Baby® is an 11" vinyl and hard plastic doll with sleep eyes and painted, molded hair.

\* Taken from Effanbee's Dy-Dee The Complete Collector's Book ©2004 Barbara Craig Hilliker

A. Snug as a Bug in a Rug OUTFIT ONLY E6-DDOF-01 LE 500 \$34.99

**B. Little Sailor Girl OUTFIT ONLY** E6-DDOF-02 LE 500 \$34.99

C. Friday's Child OUTFIT ONLY E6-DDOF-03 LE 500 \$34.99

"Dolls that Touch your Heart"®

A. Granny's Favorite Dy-Dee DRESSED DOLL E6-DDDD-01 LE 500