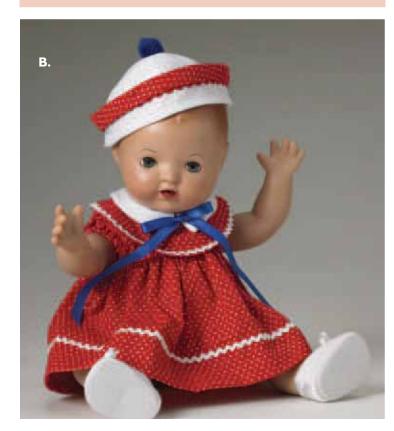

**B. Little Sailor Girl OUTFIT ONLY** E6-DDOF-02 LE 500 \$34.99

C. Friday's Child OUTFIT ONLY E6-DDOF-03 LE 500 \$34.99

"Dolls that Touch your Heart"®

A. Granny's Favorite Dy-Dee DRESSED DOLL E6-DDDD-01 LE 500

**B. Sunday Velvet OUTFIT ONLY** E6-DDOF-04 LE 500 \$34.99

\$89.99

C.Vintage Lace Dy-Dee DRESSED DOLL E6-DDDD-02 LE 500 \$89.99

**Sculpted** by renowned artist, Ann Timmerman, Katie<sup>™</sup> is our newest precocious little toddler with a charming wardrobe and a face that will melt your heart. She is fully strung, high quality vinyl, and stands at 18" tall. Katie™ has wigged hair and sweet, inset eyes full of expression.