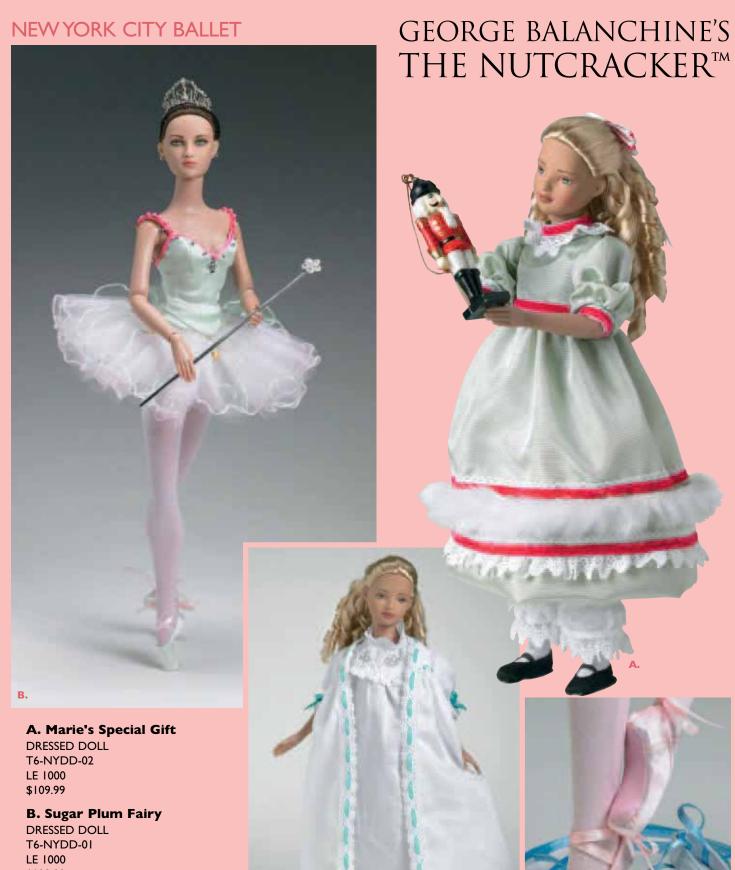

#### C. Off to the Land of Sweets

**OUTFIT ONLY** T6-NYOF-04 LE 500 \$49.99

George Balanchine's The Nutcracker(tm) is a registered trademark of The George Balanchine Trust, owner of the choreography for the NYCB production. Designs from George Balanchine's The Nutcracker(tm) are based upon and inspired by the original costumes of the NYCB production, designed by Karinska. These designs are protected by copyright and other law and all rights are reserved by NYCB. New York City Ballet is a registered trademark of New York City Ballet, Inc.