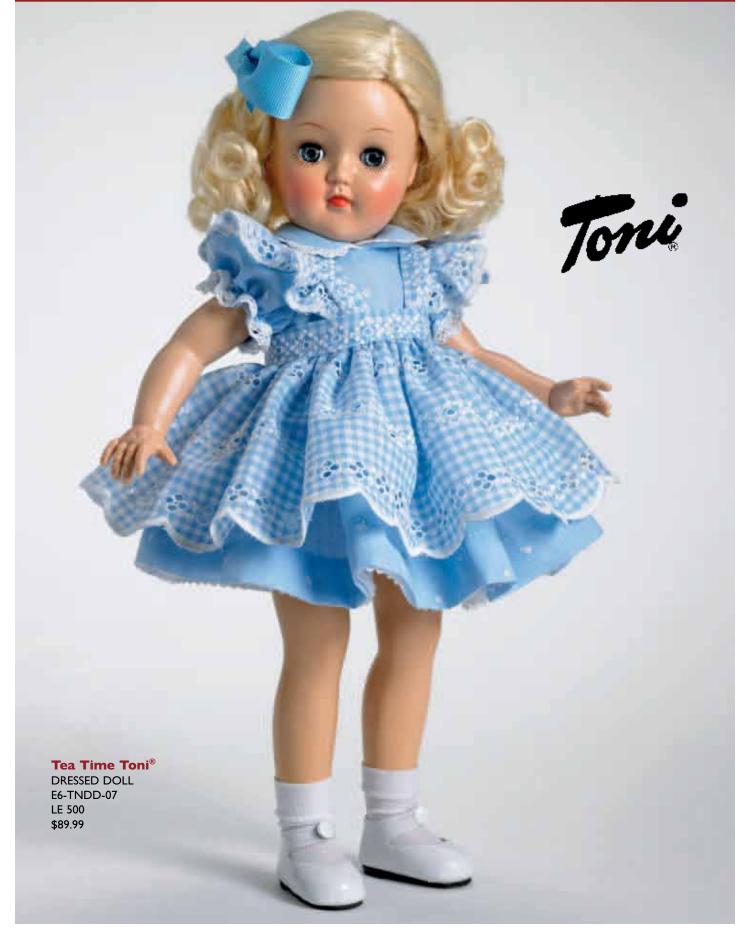

### "Dolls that Touch your Heart"®

A. Precious in Pink **Toni**® DRESSED DOLL E6-TNDD-05 LE 500 \$84.99

#### B. Sunday Best -AA Toni® DRESSED DOLL E6-TNDD-04 LE 500 \$84.99

C. Cute as a Button **OUTFIT ONLY** E6-TNOF-06 LE 500 \$39.99

**D. Little Miss Perfect** DRESSED DOLL E6-TNDD-06 LE 500 \$84.99

Please note that not all dolls shown with Outfit Only ensembles are available as shown. Dolls have been styled for photography and may vary from actual production dolls.