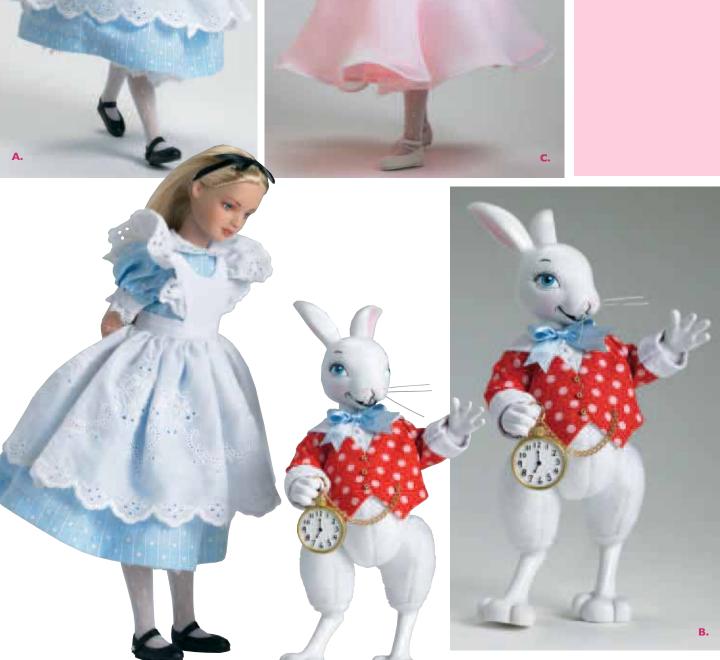

#### \$124.99 D. COWARDLY LION

OPEN

C. SCARECROW

DRESSED DOLL

T6-OZDD-07

T6-OZDD-08 OPEN \$124.99

A. 2006 Classic Alice II DRESSED DOLL T6-AWDD-02 OPEN \$99.99

**B. White Rabbit** DRESSED DOLL T6-AWDD-07 OPEN \$59.99

C. Party of the Flowers DRESSED DOLL T6-AWDD-05 LE 1000 \$99.99